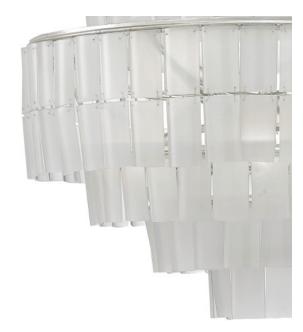

60/480

Chain Included: 6' Contemporary Silver Leaf

Cord: 13' Clear Silver

The distinctive white hues of the recycled glass used to make the Sommelier Blanc Chandelier bring this fixture its feeling of luminosity. Natural uneven textures on the hanging glass pieces affixed to the white chandelier are accentuated by a contemporary silver leaf finish.