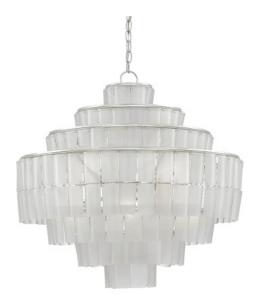

## Sommelier White Chandelier

9000-0160

In Stock

Overall: 26"h x 27"dia Adjustable Height: 31" to 100"

Finish: Contemporary Silver Leaf/Opaque White Materials: Wrought Iron/Recycled Bottle Glass

Item Weight: 32 lbs. Number of Lights: 8 Suggested Bulb: Candelabra Socket Type: E12

60/480

Chain Included: 6' Contemporary Silver Leaf

Cord: 13' Clear Silver

The distinctive white hues of the recycled glass used to make the Sommelier Blanc Chandelier bring this fixture its feeling of luminosity. Natural uneven textures on the hanging glass pieces affixed to the white chandelier are accentuated by a contemporary silver leaf finish.