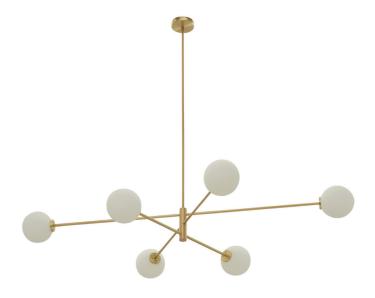

## TREVI 6 PENDANT

Inspired by the famous fountain at the Piazza di Trevi the brass or bronze arms of the Trevi pendant provide a perfectly balanced composition meeting at the precisely formed central pillar.

#### FINISH

satin brass with matt opal glass shades CTO-01-245-0101

dark bronze with matt opal glass shades CTO-01-245-0102