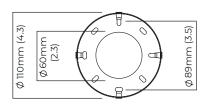

# CTOLIGHTING

## TREVI 6 PENDANT

Inspired by the famous fountain at the Piazza di Trevi the brass or bronze arms of the Trevi pendant provide a perfectly balanced composition meeting at the precisely formed central pillar.

#### FINISH

satin brass with matt opal glass shades CTO-01-245-0101

dark bronze with matt opal glass shades CTO-01-245-0102

#### SUSPENSION

drop rod with ceiling box

please specify the required overall drop from the ceiling to the bottom of the fitting

## BULBS

240v - 6 x E14, 25w max (or 4.5w LED 2700k) 120v - 6 x E12, 60w max (or 6.5w LED 2700k) (no bulbs supplied)

#### WEIGHT

10kg (22lbs)

### CERTIFICATION





E492308







mounting plate dimensions