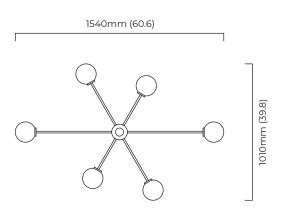

## TREVI 6 PENDANT

Inspired by the famous fountain at the Piazza di Trevi the brass or bronze arms of the Trevi pendant provide a perfectly balanced composition meeting at the precisely formed central pillar.