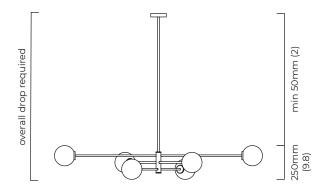

#### SUSPENSION

drop rod with ceiling box

please specify the required overall drop from the ceiling to the bottom of the fitting