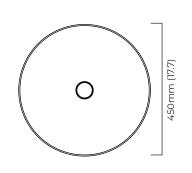

## WEIGHT

7kg (15.4lbs)

```
CERTIFICATION
```

mounting plate dimensions

+44 (0) 20 7686 8700 ctolighting.co.uk sales@ctolighting.co.uk