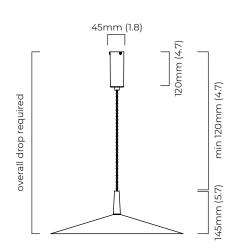

### SUSPENSION

drop rod with ceiling box or flex (120v supplied with round silk flex)  $% \left( 120^{2}\right) =0$ 

please specify the required overall drop from the ceiling to the bottom of the fitting

## WEIGHT

7kg (15.4lbs)

```
CERTIFICATION
```

mounting plate dimensions

+44 (0) 20 7686 8700 ctolighting.co.uk sales@ctolighting.co.uk