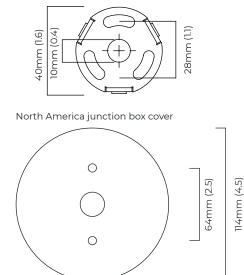

## WEIGHT

7kg (15.4lbs)

```
CERTIFICATION
```

mounting plate dimensions

+44 (0) 20 7686 8700 ctolighting.co.uk sales@ctolighting.co.uk