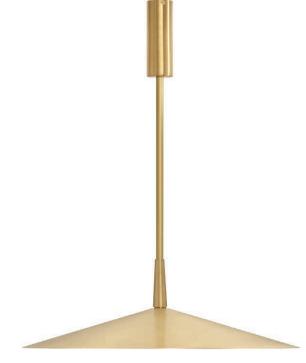

# TINTO MEDIUM PENDANT

Inspired by the gentle incline of Scotland's Tinto Hill and chosen for its ability to cast light downward in a dramatic way, the shallow solid brass shade brings a refined simplicity to an interior.