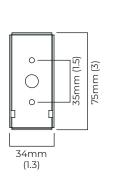

## **ROMA TALL WALL LIGHT**

Celebrating the simplicity of line and form, The Roma collection is designed to highlight the noble quality of materials. Its modern silhouette creates a sleek profile which seamlessly highlights a wall or ceiling.