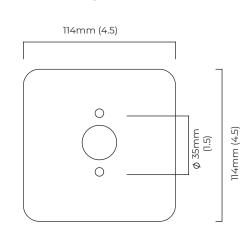

## **ROMA TALL WALL LIGHT**

Celebrating the simplicity of line and form, The Roma collection is designed to highlight the noble quality of materials. Its modern silhouette creates a sleek profile which seamlessly highlights a wall or ceiling.