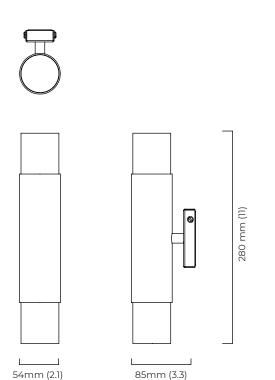

## **ROMA TALL WALL LIGHT**

Celebrating the simplicity of line and form, The Roma collection is designed to highlight the noble quality of materials. Its modern silhouette creates a sleek profile which seamlessly highlights a wall or ceiling.