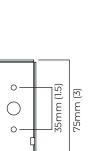

mounting plate dimensions

North America junction box cover

114mm (4.5)

54mm (2.1)

+44 (0) 20 7686 8700 ctolighting.co.uk sales@ctolighting.co.uk