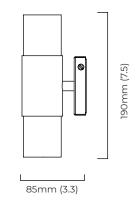

# **ROMA WALL LIGHT**

Celebrating the simplicity of line and form, The Roma collection is designed to highlight the noble quality of materials. Its modern silhouette creates a sleek profile which seamlessly highlights a wall or ceiling.