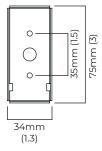

## CERTIFICATION

CE

Ο Ø 35mm (1.5) 114mm (4.5)  $\cap$ 

|                           | Input Voltage | As Standard | On Request   |
|---------------------------|---------------|-------------|--------------|
| Phase Cut (rotary dimmer) | 240           | ~           |              |
| 0/1-10V230                | 240           | ×           | ×            |
| DALi                      | 240           | ×           | $\checkmark$ |
| Phase Cut (rotary dimmer) | 110           | ~           |              |
| 0/1-10V120                | 110           | ×           | ×            |
| DALi                      | 110           | ×           | ×            |