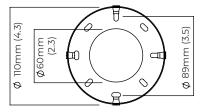

# RING PENDANT

Chiaroscuro, inspired by strong light and shadows, delivering a richness and warmth to a space. The light from within the rings add a dramatic sculptural effect to the pendants.

## FINISH

satin brass with black silk braided flex CTO-01-210-0001

bronze and satin brass with black silk braided flex CTO-01-210-0003  $\,$ 

#### SUSPENSION

flex with ceiling box (120v supplied with round silk flex)

please specify the required overall drop from the ceiling to the bottom of the fitting

## BULBS

240v - 1 x E14, 6w 2700k - LED ONLY 120v - 1 x E12, 6w 2700k - LED ONLY (no bulbs supplied)

### WEIGHT

2kg (4.4lbs)

#### CERTIFICATION







116mm (4.6)



mounting plate dimensions