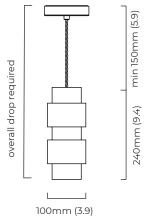

#### SUSPENSION

flex with ceiling box (120v supplied with round silk flex)

please specify the required overall drop from the ceiling to the bottom of the fitting

### WEIGHT

2kg (4.4lbs)