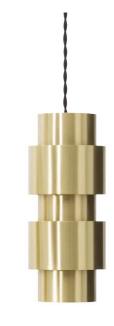

# RING PENDANT

Chiaroscuro, inspired by strong light and shadows, delivering a richness and warmth to a space. The light from within the rings add a dramatic sculptural effect to the pendants.

## FINISH

satin brass with black silk braided flex CTO-01-210-0001

bronze and satin brass with black silk braided flex CTO-01-210-0003  $\,$ 