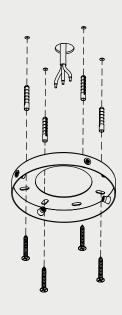

#### **1.** 240V

- A. Securely fix the mounting plate to the ceiling in the correct position using fixings suitable for the surface you are mounting to (not supplied).
- B. Raise the pendant and make the electrical connections inside the ceiling box ensuring all wires are colour matched and the pendant is earthed correctly.

Bring the ceiling rose cover up to the mounted plate and secure with the four screws.

**1.** 120V

- **US** A. Fix the mounting plate to the junction box using suitable screws (not supplied).
  - B. Raise the pendant and make the electrical connections inside the junction box ensuring all wires are colour matched and the pendant is earthed correctly.