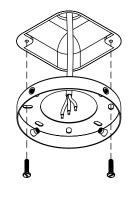

#### **1.** 240V

- A. Securely fix the mounting plate to the ceiling in the correct position using fixings suitable for the surface you are mounting to (not supplied).
- B. Raise the pendant and make the electrical connections inside the ceiling box ensuring all wires are colour matched and the pendant is earthed correctly.

Bring the ceiling rose cover up to the mounted plate and secure with the four screws.

**1.** 120V

- **US** A. Fix the mounting plate to the junction box using suitable screws (not supplied).
  - B. Raise the pendant and make the electrical connections inside the junction box ensuring all wires are colour matched and the pendant is earthed correctly.

Bring the ceiling rose cover up to the mounted plate and secure with the four screws.

2. With the ceiling rose securely fixed to the ceiling, raise the pendant to access the lampholder.

Fit the bulb to the lampholder and carefully lower the pendant ensuring that it is sitting level.