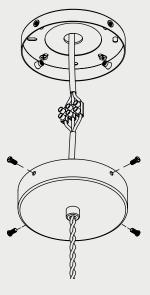

### **PARTS & COMPONENTS**

A. 1 x Mounting plate B. 1 x Ceiling rose and Ring pendant C. 4 x Screws

- All nuts and bolts required for assembling the light are included.

#### **1.** 240V

- A. Securely fix the mounting plate to the ceiling in the correct position using fixings suitable for the surface you are mounting to (not supplied).
- B. Raise the pendant and make the electrical connections inside the ceiling box ensuring all wires are colour matched and the pendant is earthed correctly.

Bring the ceiling rose cover up to the mounted plate and secure with the four screws.

**1.** 120V

- **US** A. Fix the mounting plate to the junction box using suitable screws (not supplied).
  - B. Raise the pendant and make the electrical connections inside the junction box ensuring all wires are colour matched and the pendant is earthed correctly.