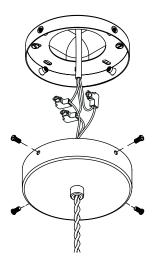

#### **1.** 240V

- A. Securely fix the mounting plate to the ceiling in the correct position using fixings suitable for the surface you are mounting to (not supplied).
- B. Raise the pendant and make the electrical connections inside the ceiling box ensuring all wires are colour matched and the pendant is earthed correctly.

Bring the ceiling rose cover up to the mounted plate and secure with the four screws.

**1.** 120V

- **US** A. Fix the mounting plate to the junction box using suitable screws (not supplied).
  - B. Raise the pendant and make the electrical connections inside the junction box ensuring all wires are colour matched and the pendant is earthed correctly.

Bring the ceiling rose cover up to the mounted plate and secure with the four screws.

2. With the ceiling rose securely fixed to the ceiling, raise the pendant to access the lampholder.

Fit the bulb to the lampholder and carefully lower the pendant ensuring that it is sitting level.