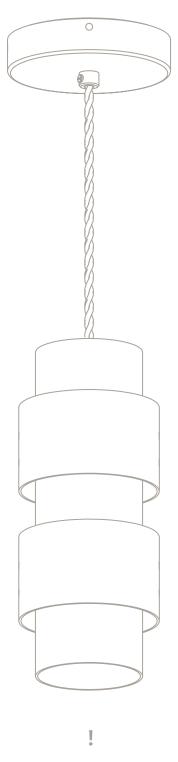

# RING PENDANT

Installation Guide

Please handle with care and wear gloves at all times during assembly and installation to avoid damaging components.

+44 (0) 20 7686 8700 ctolighting.co.uk sales@ctolighting.co.uk

### **PARTS & COMPONENTS**

A. 1 x Mounting plate B. 1 x Ceiling rose and Ring pendant C. 4 x Screws

- All nuts and bolts required for assembling the light are included.