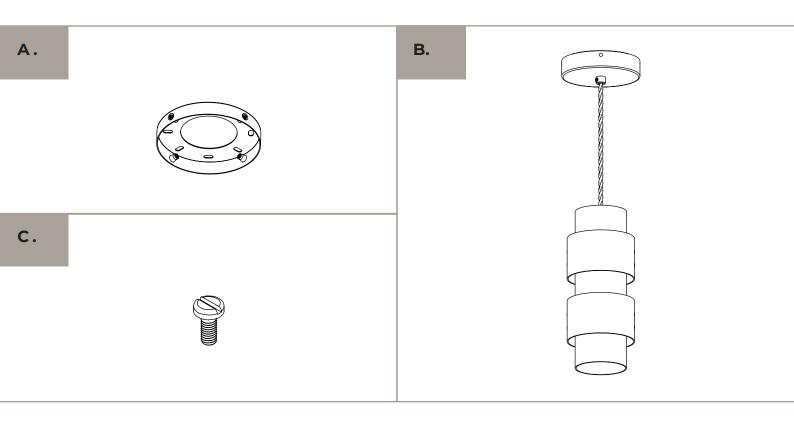

### **PARTS & COMPONENTS**

A. 1 x Mounting plate B. 1 x Ceiling rose and Ring pendant C. 4 x Screws

- All nuts and bolts required for assembling the light are included.