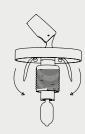

Pinch the spring clips inwards and hold, slowly feeding the opal glass shade over the spring clips. Do not release the opal glass shades too quickly.