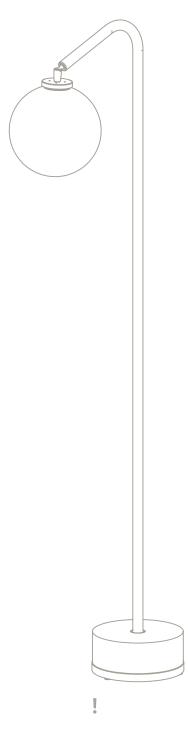

# PARTS & COMPONENTS

A. 1 x Oscar floor base B. 1 x Opal glass shade (180mm diam.)

CTO

ļ