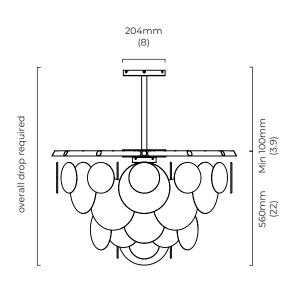

### SUSPENTION

drop rod with ceiling box

please specify the required overall drop form the ceiling to the bottom of the fitting

## CERTIFICATION

CE

900mm (35.4)

mounting plate dimensions