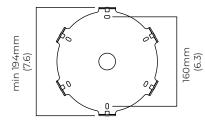

# NIMBUS MEDIUM ROUND

A showstopper which has the same 'quiet luxury' characterised by CTO designs. Developed exclusively by our artisans where crystal like crushed glass is combined with refined metalwork.

### FINISH

satin brass with handmade glass NIMCHRMSBFG

bronze with handmade glass NIMCHRMBZFG

### SUSPENTION

drop rod with ceiling box

please specify the required overall drop form the ceiling to the bottom of the fitting

#### BULBS

240v - 4 x E14, 60w max (or 6.5w LED 2700k) 120v - 4 x E12, 60w max (or 6.5w LED 2700k) (no bulbs supplied)

#### WEIGHT

# 38kg (83.8lbs)

additional support around junction box required for installation

## CERTIFICATION

CE







900mm (35.4)

mounting plate dimensions