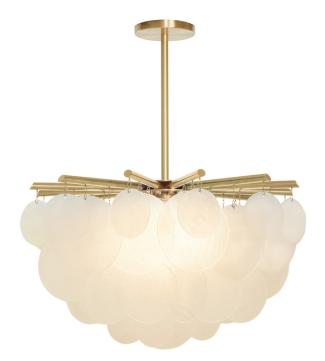

# NIMBUS MEDIUM ROUND

A showstopper which has the same 'quiet luxury' characterised by CTO designs. Developed exclusively by our artisans where crystal like crushed glass is combined with refined metalwork.

### FINISH

satin brass with handmade glass NIMCHRMSBFG

bronze with handmade glass NIMCHRMBZFG