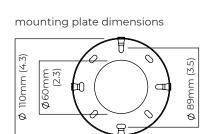

#### SUSPENSION

drop rod with ceiling box

please specify the required overall drop from the ceiling to the bottom of the fitting  $% \left( 1\right) =\left( 1\right) \left( 1\right) \left$ 