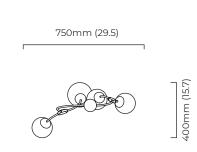

#### SUSPENSION

drop rod with ceiling box

please specify the required overall drop from the ceiling to the bottom of the fitting  $% \left( 1\right) =\left( 1\right) \left( 1\right) \left$ 