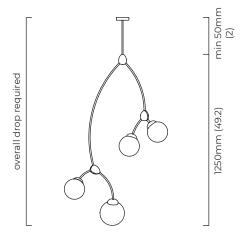

#### SUSPENSION

drop rod with ceiling box

please specify the required overall drop from the ceiling to the bottom of the fitting  $% \left( 1\right) =\left( 1\right) \left( 1\right) \left$ 