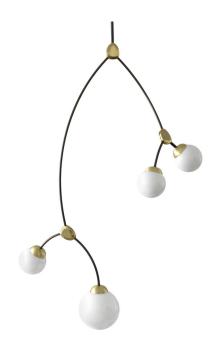

# IVY 4 PENDANT

Inspired by new plants in the spring growing towards the light, the organic curve of the bronze metal stem is soft and sculptural and is complemented by the hand blown glass shades.

## FINISH

bronze with satin brass details smoked glass shades CTO-01-096-0401

bronze with satin brass details opal glass shades CTO-01-096-0402