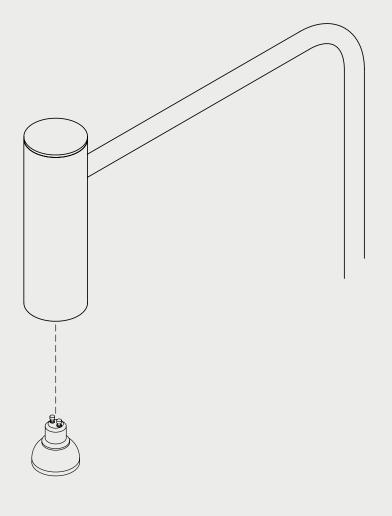

#### **BEFORE INSTALLATION**

- Check that you have all components before starting assembly.
- Assembly must be carried out by a qualified electrician.

CTO

**3** Fit the bulb (not supplied) using the supplied bulb removal tool.