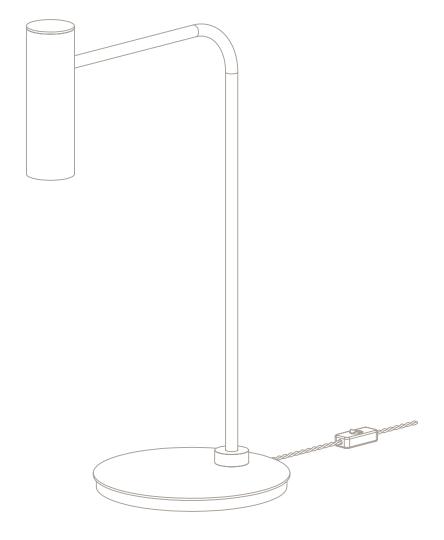

# PARTS & COMPONENTS

A. 1 x Heron table base

1 x Bulb removal tool

Α.

CTO

ļ