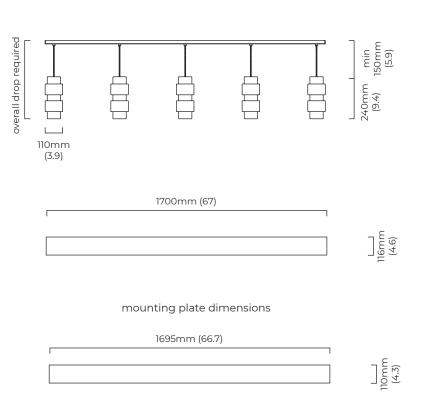

#### SUSPENSION

flex with ceiling box (120v supplied with round silk flex)

please specify the required overall drop from the ceiling to the bottom of the fitting