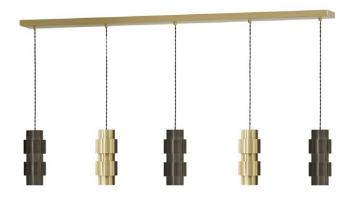

## RING CLUSTER 5 PENDANT

Chiaroscuro, inspired by strong light and shadows, delivering a richness and warmth to a space. The light from within the rings add a dramatic sculptural effect to the pendants.

#### FINISH

satin brass with black silk braided flex CTO-01-210-0201

bronze and satin brass with black silk braided flex CTO-01-210-0202  $\,$ 