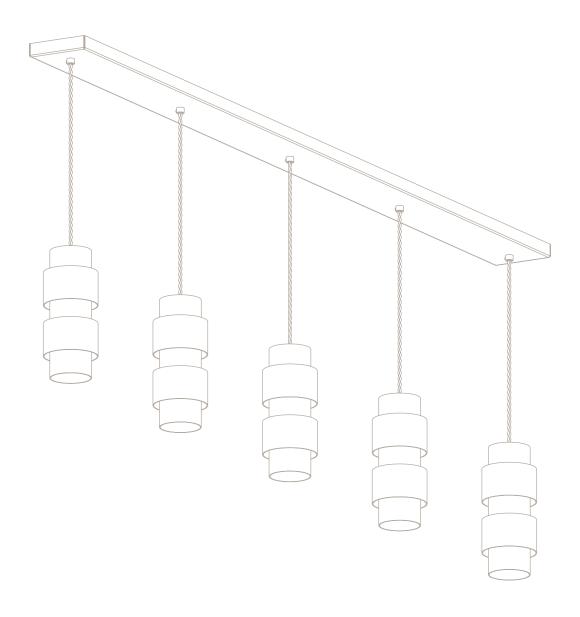

# RING CLUSTER 5 PENDANT

Installation Guide

ļ

Please handle with care and wear gloves at all times during assembly and installation to avoid damaging components.