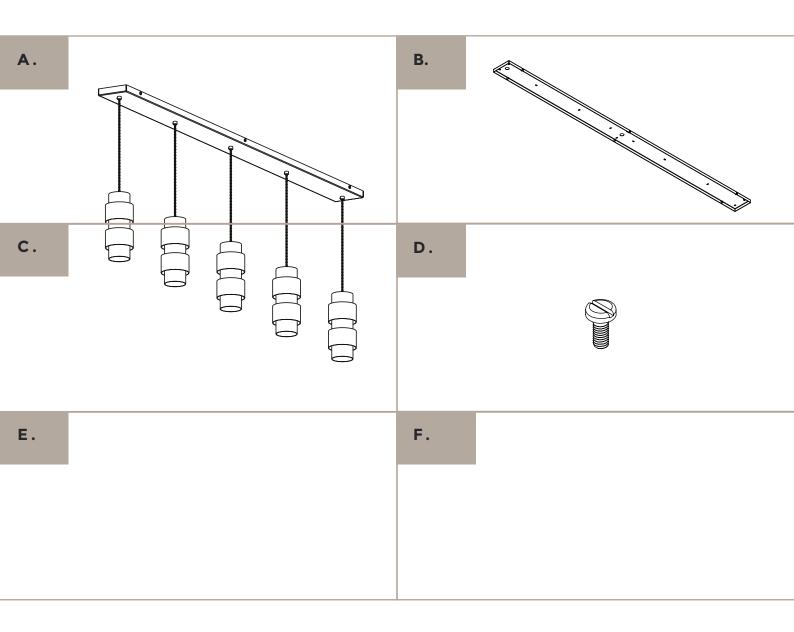

# PARTS & COMPONENTS

A. 1 x Ceiling box, 5 x Ring pendants B. 1 x Mounting plate C. 6 x Screws