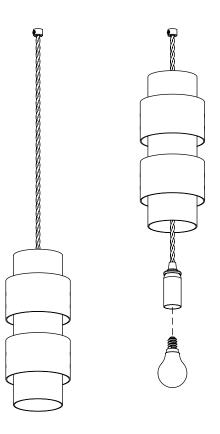

# PARTS & COMPONENTS

A. 1 x Ceiling box, 5 x Ring pendants B. 1 x Mounting plate C. 6 x Screws

Fit the bulbs to the lampholders and carefully lower the pendants ensuring that they are sitting level.