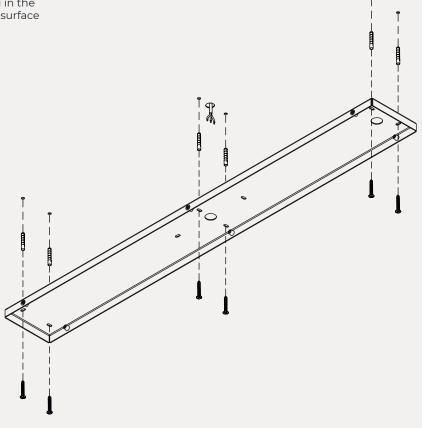

 Securely fix the mounting plate to the ceiling in the correct position using fixings suitable for the surface you are mounting to (not supplied).

2. Raise the pendant and make the electrical connections inside the ceiling box ensuring all wires are colour matched and the pendant is earthed correctly.