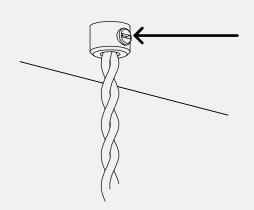

After adjusting the drop, ensure that the grub screw is fully tightened before releasing the individual pendants you are adjusting.

With the ceiling box securely fixed to the mounting plate, raise each pendant to access the lampholder.