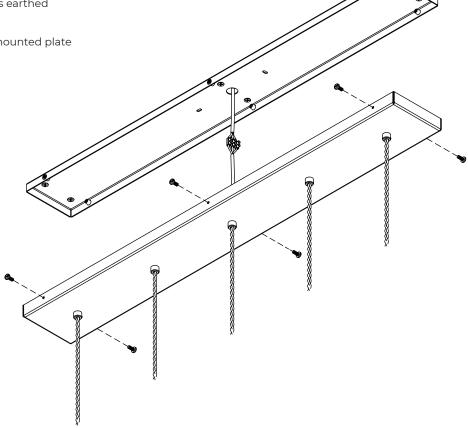

 Securely fix the mounting plate to the ceiling in the correct position using fixings suitable for the surface you are mounting to (not supplied).

2. Raise the pendant and make the electrical connections inside the ceiling box ensuring all wires are colour matched and the pendant is earthed correctly.

Bring the ceiling box cover up to the mounted plate and secure with the six screws.

3 If the pendants are not level, whilst supporting the weight of each individual pendant, loosen the grub screw on the cable grip at the top of each cable and adjust the drop.