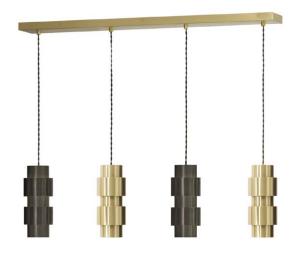

# RING CLUSTER 4 PENDANT

Chiaroscuro, inspired by strong light and shadows, delivering a richness and warmth to a space. The light from within the rings add a dramatic sculptural effect to the pendants.

## FINISH

satin brass with black silk braided flex CTO-01-210-0101

bronze and satin brass with black silk braided flex CTO-01-210-0102  $\,$ 