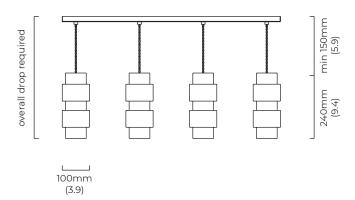

#### SUSPENSION

flex with ceiling box (120v supplied with round silk flex)

please specify the required overall drop from the ceiling to the bottom of the fitting

# CERTIFICATION

E492308

900mm (35.5) (0.9)

mounting plate dimensions

895mm (35)