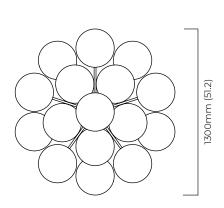

# CLOUDESLEY LARGE CHANDELIER

Inspired by the Georgian street name, the home of CTO's London showroom, made from brass or bronze with sandblasted glass shades, the Cloudesley chandelier creates a heavenly effect.