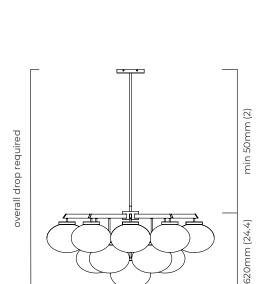

## SUSPENSION

drop rod with ceiling box

please specify the required overall drop from the ceiling to the bottom of the fitting

## WEIGHT

41kg (90.4lbs) additional support around junction box required for installation