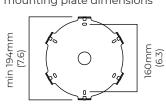

# CTOLIGHTING

# CLOUDESLEY LARGE CHANDELIER

Inspired by the Georgian street name, the home of CTO's London showroom, made from brass or bronze with sandblasted glass shades, the Cloudesley chandelier creates a heavenly effect.

## FINISH

satin brass with matt opal glass shades CTO-01-052-0021

dark bronze with matt opal glass shades CTO-01-052-0022

## SUSPENSION

drop rod with ceiling box

please specify the required overall drop from the ceiling to the bottom of the fitting

#### **BULBS**

240v - 16 x E27, 60w max (or 8w LED 2700k) 120v - 16 x E26, 60w max (or 8w LED 2700k) (no bulbs supplied)

## WEIGHT

41kg (90.4lbs) additional support around junction box required for installation

## CERTIFICATION





E492308







mounting plate dimensions