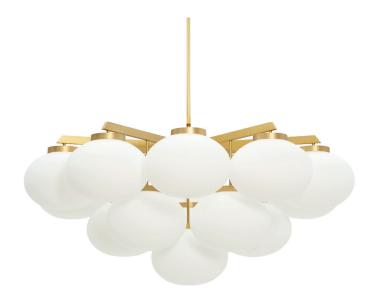

# CLOUDESLEY LARGE CHANDELIER

Inspired by the Georgian street name, the home of CTO's London showroom, made from brass or bronze with sandblasted glass shades, the Cloudesley chandelier creates a heavenly effect.

## FINISH

satin brass with matt opal glass shades CTO-01-052-0021

dark bronze with matt opal glass shades CTO-01-052-0022