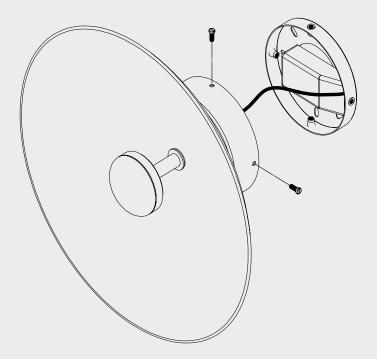

### **PARTS & COMPONENTS**

A. 1 x Cielo small body B. 1 x Mounting plate C. 4 x M4 screws D. 1 x LED driver

- All nuts and bolts required for the installation will be included in the delivery.

**1.** 240V

Securely fix the mounting plate to the wall in the correct position using fixings suitable for the surface you are mounting to (not supplied).

**1.** 110V

**US** Fix the mounting plate to the junction box using suitable screws (not supplied).

- 2. A. Raise the wall light and make the electrical connections inside the wall cover plate ensuring all wires are colour matched and the wall light is earthed correctly.
  - B. Bring the wall cover plate up to the mounted plate and secure with the three screws.