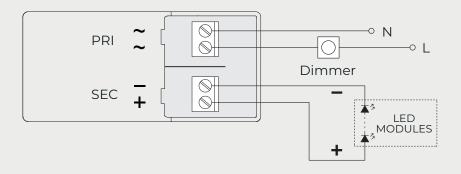

See wiring diagram below.

Dimmer is optional. Please note, use trailing edge dimmer switch only.

Note: + is the red cable going to LED module - is the black cable going to the LED module