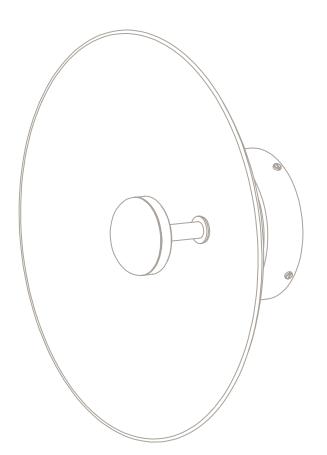

### TECHNICAL

**Bulb Holder** integrated LED trailing edge dimmable Wattage 8w - 2700k **Weight** 3kg (6.6lbs)

### **PARTS & COMPONENTS**

A. 1 x Cielo small body B. 1 x Mounting plate C. 4 x M4 screws D. 1 x LED driver

- All nuts and bolts required for the installation will be included in the delivery.