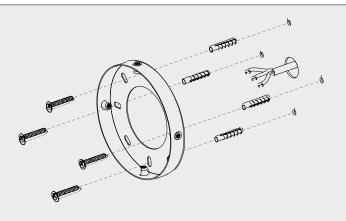

**1.** 240V

Securely fix the mounting plate to the wall in the correct position using fixings suitable for the surface you are mounting to (not supplied).

**1.** 110V

**US** Fix the mounting plate to the junction box using suitable screws (not supplied).

- 2. A. Raise the wall light and make the electrical connections inside the wall cover plate ensuring all wires are colour matched and the wall light is earthed correctly.
  - B. Bring the wall cover plate up to the mounted plate and secure with the three screws.