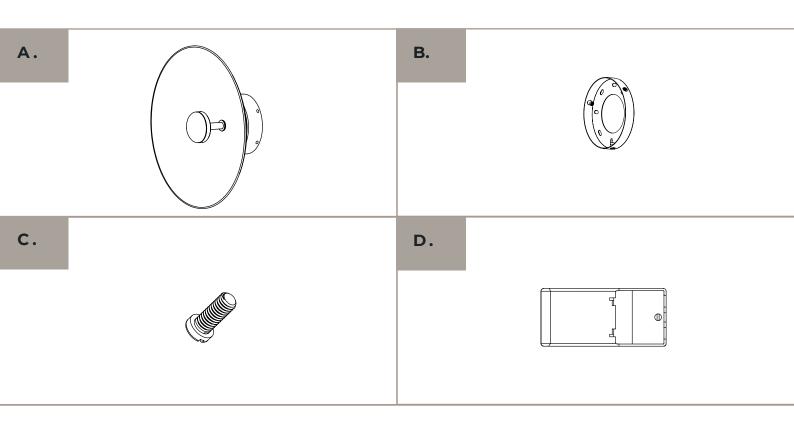

### **PARTS & COMPONENTS**

A. 1 x Cielo small body B. 1 x Mounting plate C. 4 x M4 screws D. 1 x LED driver

- All nuts and bolts required for the installation will be included in the delivery.