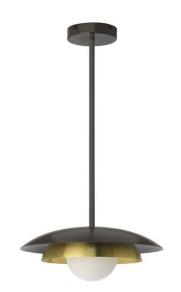

## CARAPACE PENDANT (DROP ROD)

Inspired by the European Bistro culture of the turn of the twentieth century, Carapace is made from bronze, satin brass and hand blown glass and fitted by a drop rod.

#### FINISH

bronze and satin brass with opal glass shade CTO-01-050-0002

#### SUSPENSION

drop rod with ceiling box

please specify the required overall drop from the ceiling to the bottom of the fitting