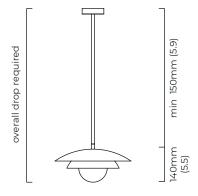

#### SUSPENSION

drop rod with ceiling box

please specify the required overall drop from the ceiling to the bottom of the fitting