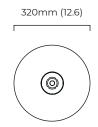

# CTOLIGHTING

## CARAPACE PENDANT (DROP ROD)

Inspired by the European Bistro culture of the turn of the twentieth century, Carapace is made from bronze, satin brass and hand blown glass and fitted by a drop rod.

#### FINISH

bronze and satin brass with opal glass shade CTO-01-050-0002

#### SUSPENSION

drop rod with ceiling box

please specify the required overall drop from the ceiling to the bottom of the fitting

#### BULBS

240v - 1 x G9, 25w max halogen (or 2.3w LED 2700k) 120v - 1 x G9, 25w max halogen (or 2.3w LED 2700k) (no bulbs supplied)

#### WEIGHT

5kg (11lbs)

### CERTIFICATION

 $\epsilon$ 







mounting plate dimensions