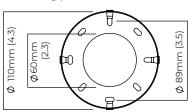

# CTOLIGHTING

## CARAPACE PENDANT (DROP ROD)

Inspired by the European Bistro culture of the turn of the twentieth century, Carapace is made from bronze, satin brass and hand blown glass and fitted by a drop rod.

#### FINISH

bronze and satin brass with opal glass shade CTO-01-050-0002

#### SUSPENSION

drop rod with ceiling box

please specify the required overall drop from the ceiling to the bottom of the fitting

#### BULBS

240v - 1 x G9, 25w max halogen (or 2.3w LED 2700k) 120v - 1 x G9, 25w max halogen (or 2.3w LED 2700k) (no bulbs supplied)

#### WEIGHT

5kg (11lbs)

### CERTIFICATION

 $\epsilon$ 







mounting plate dimensions