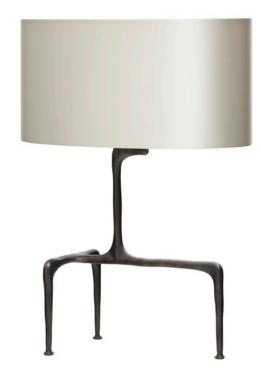

## BRAQUE TABLE

This sculptural table light is created by our artisans who hand-cast the brass base forming elegant undulations in the metal. The oval silk or linen shade has a diffuser which obscures the bulb.