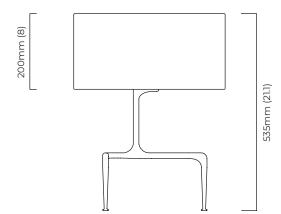

## BRAQUE TABLE

This sculptural table light is created by our artisans who hand-cast the brass base forming elegant undulations in the metal. The oval silk or linen shade has a diffuser which obscures the bulb.

## WEIGHT

2kg (4.4lbs)