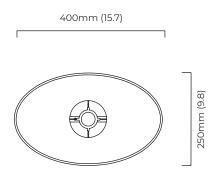

## BRAQUE TABLE

This sculptural table light is created by our artisans who hand-cast the brass base forming elegant undulations in the metal. The oval silk or linen shade has a diffuser which obscures the bulb.