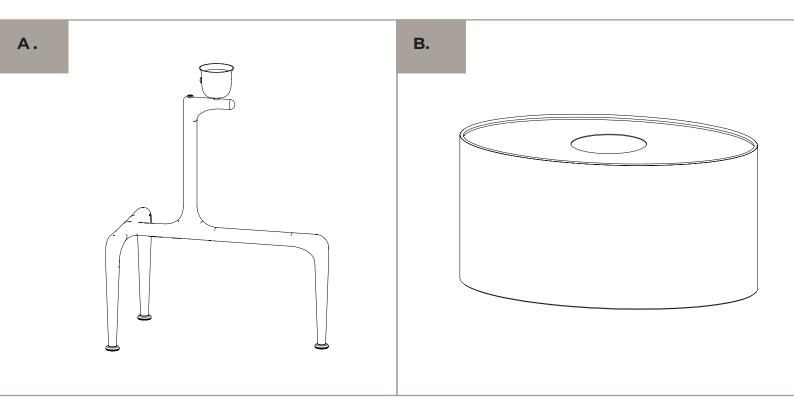

# BRAQUE TABLE

Installation Guide



ļ

Please handle with care and wear gloves at all times during assembly and installation to avoid damaging components.



## **TECHNICAL**

**Bulb Holder** 240v - 1 x E27 120v - 1 x E26 (bulbs not supplied) **Wattage** 60w max (or 8w LED 2700k) Weight 2kg (4.4lbs)

# PARTS & COMPONENTS

A. 1 x Braque table base B. 1 x Shade



CTO

ļ

### **BEFORE INSTALLATION**

- Check that you have all components before starting assembly.
- Assembly must be carried out by a qualified electrician.

1. Fix the fabric shade to the body by placing on the lamp holder and screwing with the supplied shade ring.



2. Fit the bulb (not supplied) to the lamp-holder.



## **MAINTENANCE**

Cleaning

Dust using a dry lint-free cloth weekly or as required

Repairs

Contact CTO Lighting Warranty

Please visit www.ctolighting.co.uk/ pages/f-a-q for CTO warranty policy Certification

 $\epsilon$