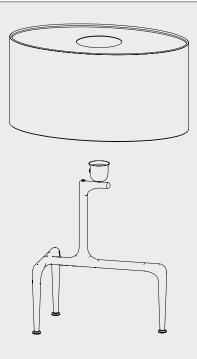

# PARTS & COMPONENTS

A. 1 x Braque table base B. 1 x Shade

CTO

ļ

### **BEFORE INSTALLATION**

- Check that you have all components before starting assembly.
- Assembly must be carried out by a qualified electrician.

1. Fix the fabric shade to the body by placing on the lamp holder and screwing with the supplied shade ring.