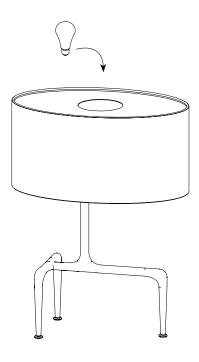

### **BEFORE INSTALLATION**

- Check that you have all components before starting assembly.
- Assembly must be carried out by a qualified electrician.

1. Fix the fabric shade to the body by placing on the lamp holder and screwing with the supplied shade ring.

2. Fit the bulb (not supplied) to the lamp-holder.