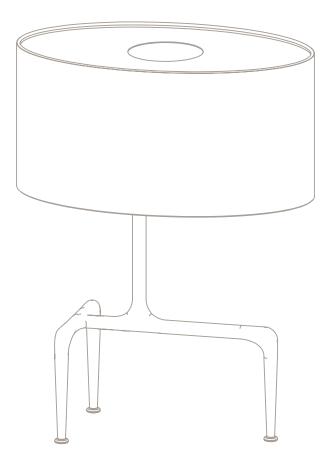

# BRAQUE TABLE

Installation Guide

ļ

Please handle with care and wear gloves at all times during assembly and installation to avoid damaging components.