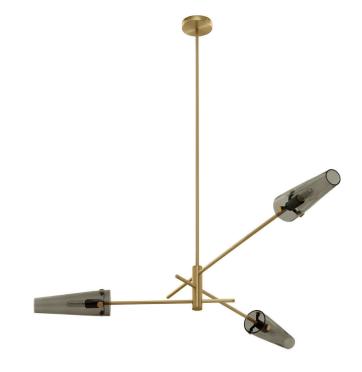

# AXIS 3 PENDANT

Inspired by antique streetlamps and made from satin brass, bronzed brass, and conical smoked glass shades. It can be mounted close to the ceiling or suspended from a drop rod.

### FINISH

satin brass with smoked glass shades CTO-01-044-0001

dark bronze with smoked glass shades CTO-01-044-0002