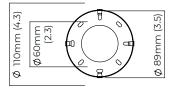

## CERTIFICATION

E492308

mounting plate dimensions

+44 (0) 20 7686 8700 ctolighting.co.uk sales@ctolighting.co.uk