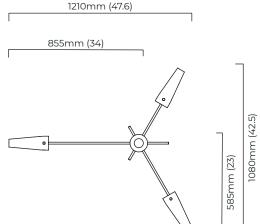

# AXIS 3 PENDANT

Inspired by antique streetlamps and made from satin brass, bronzed brass, and conical smoked glass shades. It can be mounted close to the ceiling or suspended from a drop rod.

## CERTIFICATION

E492308

mounting plate dimensions

+44 (0) 20 7686 8700 ctolighting.co.uk sales@ctolighting.co.uk