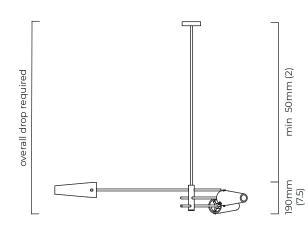

#### SUSPENSION

drop rod with ceiling box

please specify the required overall drop from the ceiling to the bottom of the fitting

#### WEIGHT

9kg (19.8lbs)