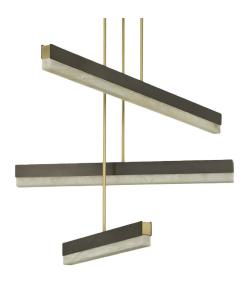

# ARTÉS COLLECTIVE 600, 900, 1200 PENDANT

Minimal in form yet decorative in material, the Artés collection has a strong presence through its premium materials. The LED light illuminates the translucent alabaster perfectly.

## FINISH

bronze with satin brass details and honed alabaster CTO-01-043-0101

satin brass with honed alabaster CTO-01-043-0102