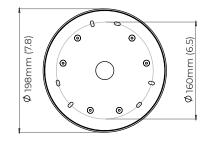

100mm)

#### BULBS

integrated LED - dimmable - 72w - 2700k

#### WEIGHT

24kg (52.9lbs) additional support around junction box required for installation

# CERTIFICATION





|                           | Input Voltage | As Standard  | On Request |
|---------------------------|---------------|--------------|------------|
| Phase Cut (rotary dimmer) | 230           | $\checkmark$ |            |
| 0/1-10V230                | 230           |              | ✓          |
| DALi                      | 230           |              | ✓          |
| Phase Cut (rotary dimmer) | 120           | $\checkmark$ |            |
| 0/1-10V120                | 120           |              | ✓          |
| DALi                      | 120           | ×            | ×          |





mounting plate dimensions