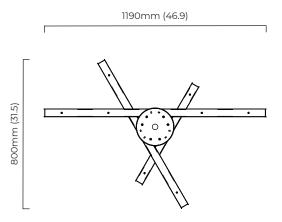

h of the shortest drop (min. 100mm)

#### BULBS

integrated LED - dimmable - 72w - 2700k

#### WEIGHT

24kg (52.9lbs) additional support around junction box required for installation

# CERTIFICATION





|                           | Input Voltage | As Standard  | On Request |
|---------------------------|---------------|--------------|------------|
| Phase Cut (rotary dimmer) | 230           | $\checkmark$ |            |
| 0/1-10V230                | 230           |              | ✓          |
| DALi                      | 230           |              | ✓          |
| Phase Cut (rotary dimmer) | 120           | $\checkmark$ |            |
| 0/1-10V120                | 120           |              | ✓          |
| DALi                      | 120           | ×            | ×          |





mounting plate dimensions