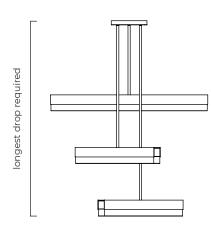

## SUSPENSION

drop rod with ceiling box

please specify - the length of the longest drop (max. 6 meters) - the length of the shortest drop (min. 100mm)