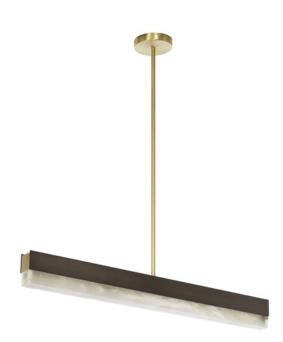

# ARTÉS 900 PENDANT

Minimal in form yet decorative in material, the Artés collection has a strong presence through its premium materials. The LED light illuminates the translucent alabaster perfectly.