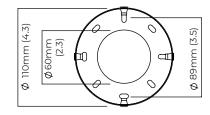

drop from the ceiling to the bottom of the fitting

## BULBS

integrated LED - dimmable - 24w - 2700k

#### WEIGHT

8kg (17.6lbs)

### CERTIFICATION





|                           | Input Voltage | As Standard  | On Request   |
|---------------------------|---------------|--------------|--------------|
| Phase Cut (rotary dimmer) | 230           | $\checkmark$ |              |
| 0/1-10V                   | 230           |              | ✓            |
| DALi                      | 230           |              | $\checkmark$ |
| Phase Cut (rotary dimmer) | 120           | $\checkmark$ |              |
| 0/1-10V                   | 120           |              | ✓            |
| DALi                      | 120           | ×            | ×            |





#### mounting plate dimensions