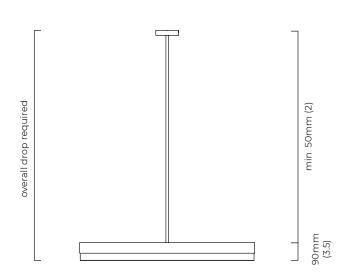

#### SUSPENSION

drop rod with ceiling box

please specify the required overall drop from the ceiling to the bottom of the fitting