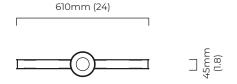

#### SUSPENSION

drop rod with ceiling box

please specify the required overall drop from the ceiling to the bottom of the fitting