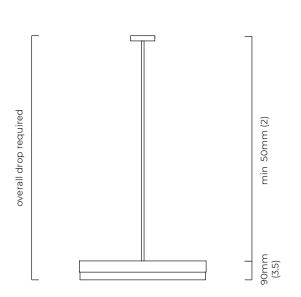

#### SUSPENSION

drop rod with ceiling box

please specify the required overall drop from the ceiling to the bottom of the fitting