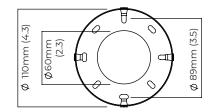

cify the required overall drop from the ceiling to the bottom of the fitting

## BULBS

integrated LED - dimmable - 16w - 2700k

#### WEIGHT

6kg (13.2lbs)

## CERTIFICATION





|                           | Input Voltage | As Standard | On Request |
|---------------------------|---------------|-------------|------------|
| Phase Cut (rotary dimmer) | 230           | ✓           |            |
| 0/1-10V230                | 230           |             | ✓          |
| DALi                      | 230           |             | ✓          |
| Phase Cut (rotary dimmer) | 120           | √           |            |
| 0/1-10V120                | 120           |             | ✓          |
| DALi                      | 120           | ×           | ×          |





#### mounting plate dimensions