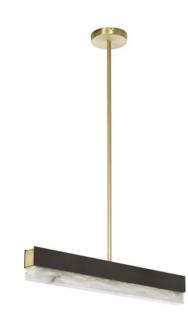

# ARTÉS 600 PENDANT

Minimal in form yet decorative in material, the Artés collection has a strong presence through its premium materials. The LED light illuminates the translucent alabaster perfectly.

## FINISH

bronze with satin brass details and honed alabaster CTO-01-042-0001

satin brass with honed alabaster CTO-01-042-0002