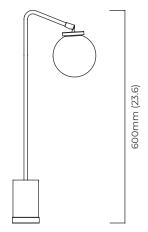

## ARRAY OPAL TABLE

This elegant swan-like design is both sculptural and functional. The Array table light is made from a solid block of brass and a hand blown glass shade. A compact beautifully formed light.