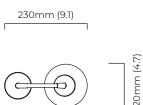

# CTOLIGHTING

## ARRAY OPAL TABLE

This elegant swan-like design is both sculptural and functional. The Array table light is made from a solid block of brass and a hand blown glass shade. A compact beautifully formed light.

#### FINISH

bronze with satin brass base CTO-03-010-0001

satin nickel with satin nickel base CTO-03-010-0002

#### SHADE

opal glass - 120mm (5") diameter

#### **FLEX**

2000mm cord set with black flex and inline dimmer

#### BULBS

240v - 1 x G9, 25w max halogen (or 2.3w LED 2700k) 120v - 1 x G9, 25w max halogen (or 2.3w LED 2700k) (no bulbs supplied)

### WEIGHT

5kg (11lbs)

## CERTIFICATION





E492309