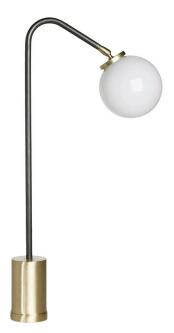

## ARRAY OPAL TABLE

This elegant swan-like design is both sculptural and functional. The Array table light is made from a solid block of brass and a hand blown glass shade. A compact beautifully formed light.

#### FINISH

bronze with satin brass base CTO-03-010-0001

satin nickel with satin nickel base CTO-03-010-0002

#### SHADE

opal glass - 120mm (5") diameter