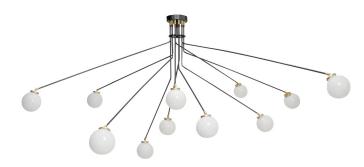

# ARRAY LARGE OPAL PENDANT

Inspired by 60s Italian design this light is formed with 11 bronzed arms with contrasting brass details. The hand blown glass shades can be adjusted to cast light to every corner of the room.