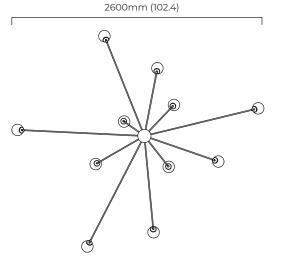

#### SUSPENSION

extension kit available if a drop larger than 1050mm (41.3") is required

please specify the required overall drop from the ceiling to the bottom of the fitting