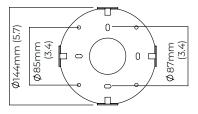

# ARRAY LARGE OPAL PENDANT

Inspired by 60s Italian design this light is formed with 11 bronzed arms with contrasting brass details. The hand blown glass shades can be adjusted to cast light to every corner of the room.

#### FINISH

bronze with satin brass details CTO-01-040-0101

#### SHADES

opal glass - 120mm (5") diameter

#### SUSPENSION

extension kit available if a drop larger than 1050mm (41.3") is required

please specify the required overall drop from the ceiling to the bottom of the fitting

#### BULBS

240v - 11 x G9, 25w max halogen (or 2.3w LED 2700k) 120v - 11 x G9, 25w max halogen (or 2.3w LED 2700k) (no bulbs suppled)

### WEIGHT

20kg (44.1lbs) additional support around junction box required for installation

## CERTIFICATION



E492308







mounting plate dimensions