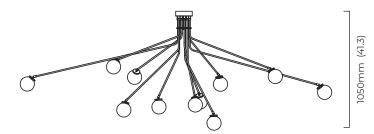

#### SUSPENSION

extension kit available if a drop larger than 1050mm (41.3") is required

please specify the required overall drop from the ceiling to the bottom of the fitting