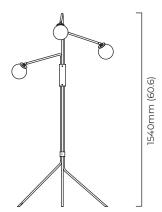

# CTOLIGHTING

# ARRAY OPAL FLOOR

Inspired by 60s Italian design and made from premium materials such as brass, nickel and hand blown opal glass shades, this pendant directs the light through the sculptural rotating arms.

### FINISH

bronze base with satin brass details CTO-05-005-0101

bronze base with satin nickel details CTO-05-005-0102

polished nickel base with polished nickel details CTO-05-005-0103

#### SHADES

opal glass - 120mm (5") diameter

### BULBS

240v - 3 x G9, 25w max halogen (or 2.3w LED 2700k) 120v - 3 x G9, 25w max halogen (or 2.3w LED 2700k) (no bulbs supplied)

#### **FLEX**

2500mm (92") cordset with black flex and inline switch

#### WEIGHT

10kg (22lbs)

## CERTIFICATION



E492309