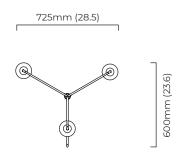

# CTOLIGHTING

# ARRAY OPAL FLOOR

Inspired by 60s Italian design and made from premium materials such as brass, nickel and hand blown opal glass shades, this pendant directs the light through the sculptural rotating arms.

### FINISH

bronze base with satin brass details CTO-05-005-0101

bronze base with satin nickel details CTO-05-005-0102

polished nickel base with polished nickel details CTO-05-005-0103

#### SHADES

opal glass - 120mm (5") diameter

### BULBS

240v - 3 x G9, 25w max halogen (or 2.3w LED 2700k) 120v - 3 x G9, 25w max halogen (or 2.3w LED 2700k) (no bulbs supplied)

#### **FLEX**

2500mm (92") cordset with black flex and inline switch

#### WEIGHT

10kg (22lbs)

## CERTIFICATION



E492309