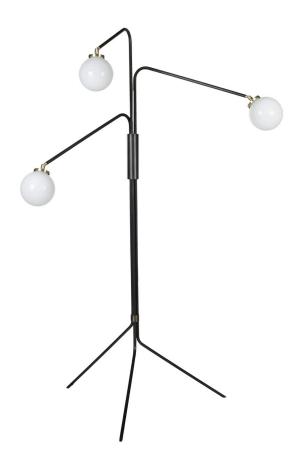

# ARRAY OPAL FLOOR

Inspired by 60s Italian design and made from premium materials such as brass, nickel and hand blown opal glass shades, this pendant directs the light through the sculptural rotating arms.