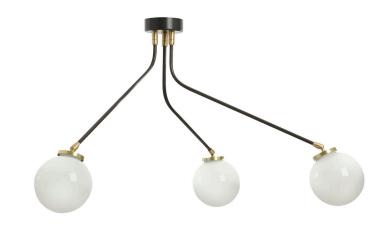

## ARRAY MINI OPAL PENDANT

Inspired by 60s Italian design and made from premium materials such as brass and hand blown opal glass shades, this pendant directs the light through the sculptural rotating arms.

#### SHADES

opal glass - 120mm (5") diameter