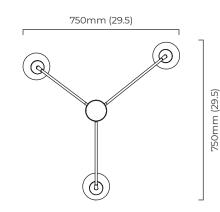

## ARRAY MINI OPAL PENDANT

Inspired by 60s Italian design and made from premium materials such as brass and hand blown opal glass shades, this pendant directs the light through the sculptural rotating arms.