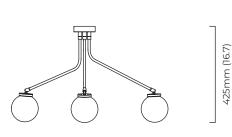

#### SUSPENSION

extension kit available if a drop larger than 425mm (16.7") is required

please specify the required overall drop from the ceiling to the bottom of the fitting