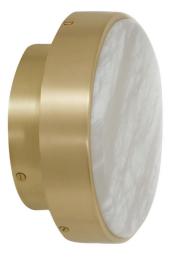

## ANVERS SMALL WITH WALL / CEILING ROSE

With its refined silhouette, Anvers collection creates a maximum impact through its exquisite disc of natural alabaster stone encased within solid brass, creating a pure and elegant piece.

#### FINISH

satin brass CTO-07-009-0051

bronze CTO-07-009-0052

WEIGHT

3kg (6.6lbs) - Total

Note - LED driver inside ceiling / wall rose.