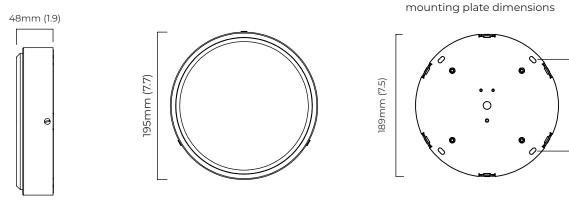

#### WEIGHT

2.5kg (5.3lbs)

CERTIFICATION

171mm (6.7

88mm (3.5)

| Input Voltage | As Standard                     | On Request                    |
|---------------|---------------------------------|-------------------------------|
| 230           | $\checkmark$                    |                               |
| 230           |                                 | ✓                             |
| 230           |                                 | ✓                             |
| 120           | ✓                               |                               |
| 120           |                                 | ✓                             |
| 120           | ×                               | ×                             |
|               | 230<br>230<br>230<br>120<br>120 | 230 ✓   230 ✓   230 ✓   120 ✓ |