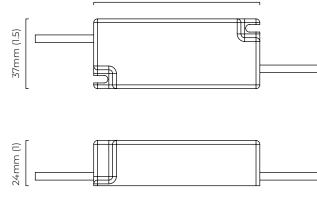

#### BULBS

integrated LED - trailing edge dimmable - 10.5w - 3000k

LED driver to be installed in the cavity

driver can be placed upto 2m away from the ceiling plate