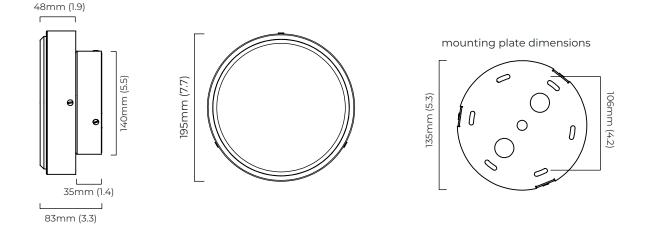

## ANVERS SMALL WITH WALL / CEILING ROSE

With its refined silhouette, Anvers collection creates a maximum impact through its exquisite disc of natural alabaster stone encased within solid brass, creating a pure and elegant piece.

## ADDITIONAL INFORMATION ON CEILING / WALL ROSE OPTION

#### FINISH

satin brass CTO-07-009-0051

bronze CTO-07-009-0052

WEIGHT

3kg (6.6lbs) - Total

Note - LED driver inside ceiling / wall rose.