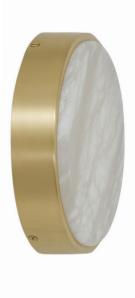

### ANVERS SMALL CEILING / WALL MOUNTED

With its refined silhouette, Anvers collection creates a maximum impact through its exquisite disc of natural alabaster stone encased within solid brass, creating a pure and elegant piece.

#### FINISH

Wall

all satin brass CTO-07-009-0001

all bronze CTO-07-009-0002