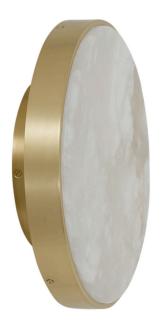

# ANVERS MEDIUM CEILING / WALL MOUNTED

With its refined silhouette, Anvers collection creates a maximum impact through its exquisite disc of natural alabaster stone encased within solid brass, creating a pure and elegant piece.