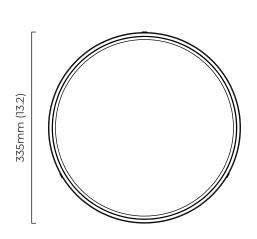

# ANVERS MEDIUM CEILING / WALL MOUNTED

With its refined silhouette, Anvers collection creates a maximum impact through its exquisite disc of natural alabaster stone encased within solid brass, creating a pure and elegant piece.