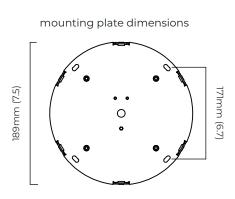

# ADDITIONAL INFORMATION ON CEILING / WALL ROSE OPTION

#### WEIGHT

9kg (20lbs) - Total

Note - LED driver inside ceiling / wall rose.