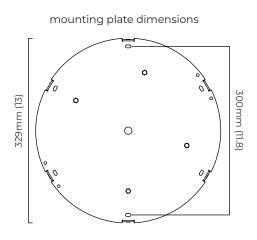

# CTOLIGHTING

# ANVERS MEDIUM CEILING / WALL MOUNTED

With its refined silhouette, Anvers collection creates a maximum impact through its exquisite disc of natural alabaster stone encased within solid brass, creating a pure and elegant piece.

### FINISH

Wall

all satin brass CTO-07-009-0101

all bronze CTO-07-009-0102

### BULBS

integrated LED - trailing edge dimmable - 17w - 3000k

LED driver to be installed in the cavity

driver can be placed upto 2m away from the ceiling plate

#### WEIGHT

7kg (15.5lbs)

## CERTIFICATION











|                           | Input Voltage | As Standard | On Request |
|---------------------------|---------------|-------------|------------|
| Phase Cut (rotary dimmer) | 230           | ✓           |            |
| 0/1-10V230                | 230           |             | ✓          |
| DALi                      | 230           |             | ✓          |
| Phase Cut (rotary dimmer) | 120           | ✓           |            |
| 0/1-10V120                | 120           |             | ✓          |
| DALi                      | 120           | ×           | *          |

# CTOLIGHTING

# ANVERS MEDIUM WITH WALL / CEILING ROSE

With its refined silhouette, Anvers collection creates a maximum impact through its exquisite disc of natural alabaster stone encased within solid brass,