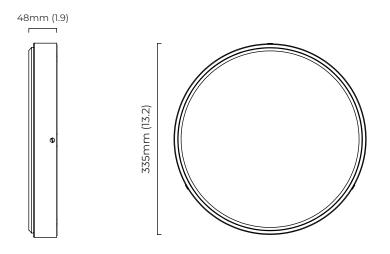

#### WEIGHT

7kg (15.5lbs)

#### WEIGHT

9kg (20lbs) - Total

Note - LED driver inside ceiling / wall rose.