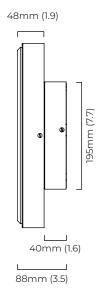

# ANVERS MEDIUM CEILING / WALL MOUNTED

With its refined silhouette, Anvers collection creates a maximum impact through its exquisite disc of natural alabaster stone encased within solid brass, creating a pure and elegant piece.

#### WEIGHT

7kg (15.5lbs)