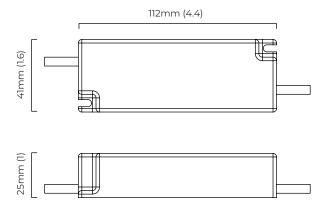

### BULBS

integrated LED - trailing edge dimmable - 17w - 3000k

LED driver to be installed in the cavity

driver can be placed upto 2m away from the ceiling plate