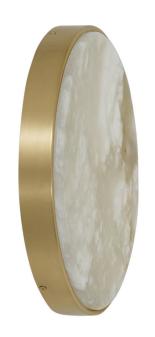

# ANVERS MEDIUM CEILING / WALL MOUNTED

With its refined silhouette, Anvers collection creates a maximum impact through its exquisite disc of natural alabaster stone encased within solid brass, creating a pure and elegant piece.

# ANVERS MEDIUM WITH WALL / CEILING ROSE

With its refined silhouette, Anvers collection creates a maximum impact through its exquisite disc of natural alabaster stone encased within solid brass, creating a pure and elegant piece.