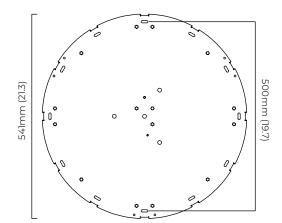

mounting plate dimensions

#### WEIGHT

23kg (51lbs) - Total

Note - LED driver inside ceiling / wall rose.

88mm (3.5)