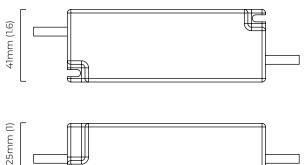

## BULBS

integrated LED - trailing edge dimmable - 24w - 3000k

LED driver to be installed in the cavity

driver can be placed upto 2m away from the ceiling plate