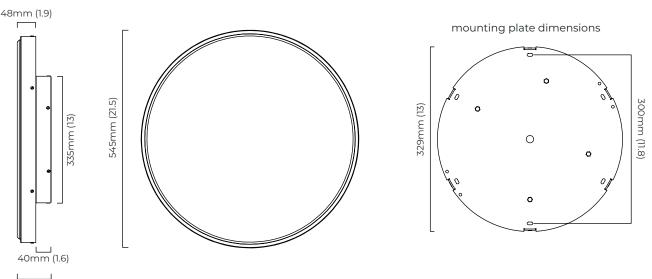

| 230           |              | $\checkmark$ |
| Phase Cut (rotary dimmer) | 120           | $\checkmark$ |              |
| 0/1-10V120                | 120           |              | $\checkmark$ |
| DALi                      | 120           | ×            | ×            |

mounting plate dimensions



# CTOLIGHTING

# ANVERS LARGE WITH WALL / CEILING ROSE

With its refined silhouette, Anvers collection creates a maximum impact through its exquisite disc of natural alabaster stone encased within solid brass, creating a pure and elegant piece.

# ADDITIONAL INFORMATION ON CEILING / WALL ROSE OPTION

#### FINISH

all satin brass (wall rose only) CTO-07-009-0251

all bronze (wall rose only) CTO-07-009-0251

#### WEIGHT

23kg (51lbs) - Total

Note - LED driver inside ceiling / wall rose.





88mm (3.5)