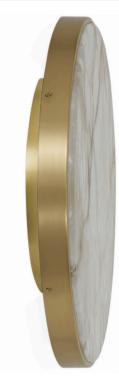

# ANVERS LARGE CEILING / WALL MOUNTED

With its refined silhouette, Anvers collection creates a maximum impact through its exquisite disc of natural alabaster stone encased within solid brass, creating a pure and elegant piece.

## FINISH

Wall

all satin brass CTO-07-009-0201

all bronze CTO-07-009-0202