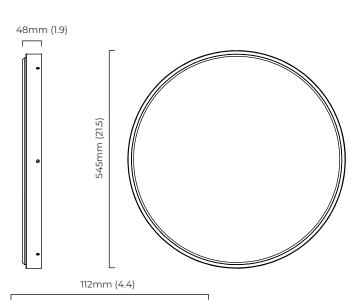

# ANVERS LARGE CEILING / WALL MOUNTED

With its refined silhouette, Anvers collection creates a maximum impact through its exquisite disc of natural alabaster stone encased within solid brass, creating a pure and elegant piece.

## WEIGHT

20kg (40lbs)