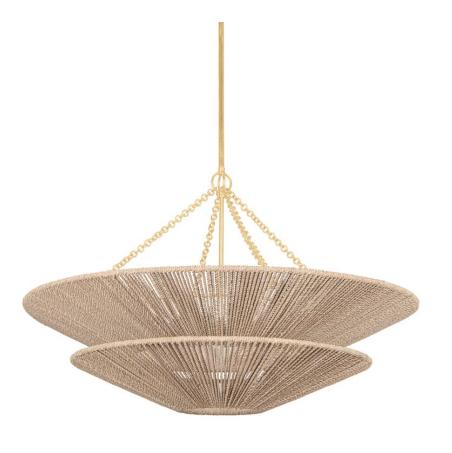

# **TROPEA**

412-40-GL

Two tiers of abaca rope give this chandelier a vibe that is both refined and organic. The open and airy design and soft Vintage Gold Leaf metalwork make the large scale feel lighter while still making a bold statement. Tropea is sure to bring a warm, natural feeling to any interior.

### **DIMENSIONS**

Height 25.25"

Width/Diameter 40.00"

Minimum Height 33.25"

Maximum Height 75.25"

Canopy/Backplate 7.00"

Hanging Type 1-6" / 2-12" / 1-18" Stems

Weight 24.42lb