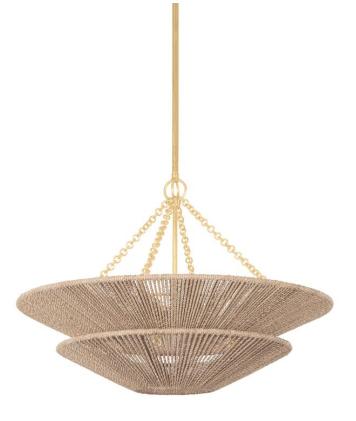

TROPEA 412-30-GL

Two tiers of abaca rope give this chandelier a vibe that is both refined and organic. The open and airy design and soft Vintage Gold Leaf metalwork make the large scale feel lighter while still making a bold statement. Tropea is sure to bring a warm, natural feeling to any interior.

# **DIMENSIONS**

Height 20.00" Width/Diameter 30.00" Minimum Height 27.75" Maximum Height 69.75" Canopy/Backplate 7.00" Hanging Type 1-6" / 2-12" / 1-18" Stems Weight 14.43lb