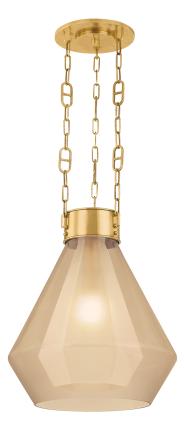

**TRAGUS** 466-19-VB

Taking cues from the faceted shapes found in Noz Nozawa's jewelry design sketches, Tragus resembles a gem suspended on a necklace. The design features a faceted inner clear glass shade and a curved outer glass in light bronze, striking a balance between intrigue and approachability. The inclusion of decorative metal detailing and a mariner chain, developed specifically for Noz, enhances the illusion. Tragus is available in two sizes in a Vintage Brass finish. Part of our Noz Nozawa collection.

### FINISHES

Vintage Brass (VB)

#### DIMENSIONS

Height: 21.5" Width/Diameter: 19" Length: " Minimum Height: 34.5" Maximum Height: 96" Canopy/Backplate: 9.5" Hanging Type: 72" Chain Product Weight: 24.78lb