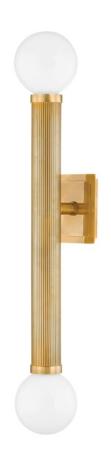

# **PIENZA**

373-02-VB

Minimal, yet bold, Pienza elevates industrial design concepts with a touch of old Hollywood glamor. Each Vintage Brass tube supports two glass orbs at either end, creating a sense of perfect equilibrium. Blurring the line between art and design, Pienza comes as a sconce in two sizes or as a chandelier of stacked tubes.