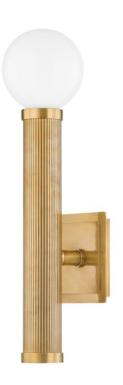

# **PIENZA**

373-01-VB

Minimal, yet bold, Pienza elevates industrial design concepts with a touch of old Hollywood glamor. Each Vintage Brass tube supports two glass orbs at either end, creating a sense of perfect equilibrium. Blurring the line between art and design, Pienza comes as a sconce in two sizes or as a chandelier of stacked tubes.

### **DIMENSIONS**

Height 20.00"

Width/Diameter 5.50"

Length "

Minimum Height "

Maximum Height "

Canopy/Backplate 5.50"

Hanging Type