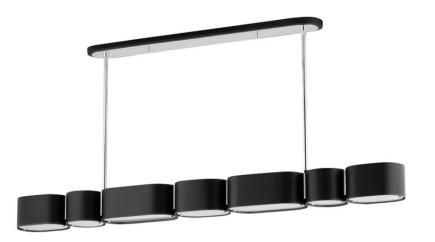

# **OPAL**

#### 393-54-SBK/SS

With its clean shapes and smooth lines, Opal is modern design that works well with many decors. A series of circular and oval shades combine to form simple, eye-catching silhouettes. The clear glass is painted white on the inside giving off a soft, diffused light. Choose from shades of soft black with brushed stainless steel accents or soft white shades with vintage brass metalwork.

#### **FINISHES**

SOFT BLACK/STAINLESS STEEL (SBK/SS)

#### **DIMENSIONS**

Height 8.50"

Width/Diameter 5.25"

Minimum Height 11.50"

Maximum Height 53.50"

Canopy/Backplate 0.00"

Hanging Type 1-6" / 2-12" / 1-18" Stems

Weight 21.00lb