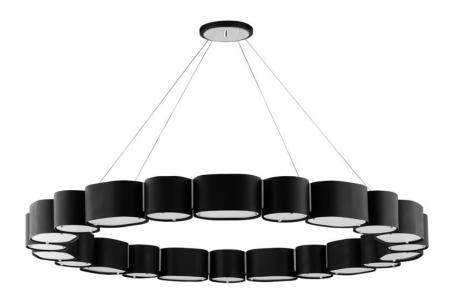

# **OPAL**

#### 393-50-SBK/SS

With its clean shapes and smooth lines, Opal is modern design that works well with many decors. A series of circular and oval shades combine to form simple, eye-catching silhouettes. The clear glass is painted white on the inside giving off a soft, diffused light. Choose from shades of soft black with brushed stainless steel accents or soft white shades with vintage brass metalwork.

#### **FINISHES**

SOFT BLACK/STAINLESS STEEL (SBK/SS)

#### **DIMENSIONS**

Height 4.00"

Width/Diameter 50.00"

Minimum Height 28.75"

Maximum Height 112.25"

Canopy/Backplate 7.00"

Hanging Type 144" Aircraft Cable

Weight 19.00lb