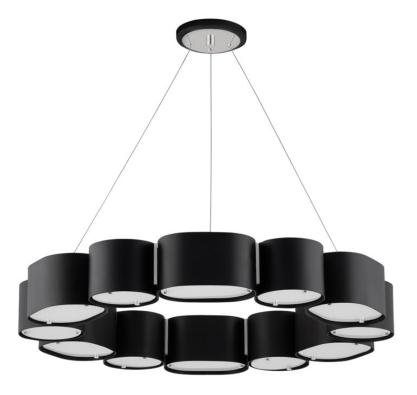

With its clean shapes and smooth lines, Opal is modern design that works well with many decors. A series of circular and oval shades combine to form simple, eye-catching silhouettes. The clear glass is painted white on the inside giving off a soft, diffused light. Choose from shades of soft black with brushed stainless steel accents or soft white shades with vintage brass metalwork.

### **FINISHES**

Soft Black with Stainless Steel (Soft Black with Stainless Steel)

#### DIMENSIONS

Height 4.00" Width/Diameter 30.00" Minimum Height 16.75" Maximum Height 114.25" Canopy/Backplate 6.00" Hanging Type 144" Aircraft Cable Weight 17.00lb