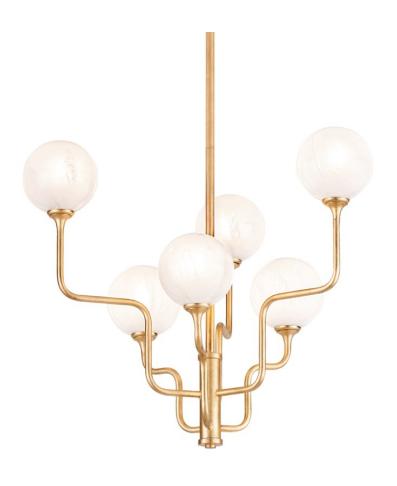

Small globes of opal cloud glass rest on sprawling, curved arms giving Onyx an uplifted and airy feel. Etched on the inside, the globes create a warm light. An extra layer of patina gives the gold leaf finish on the metal work its vintage look. Available as a single or 3 light sconce, 8 light flush mount or 6 or 12 light chandelier, there's a place for Onyx in any space.

# **DIMENSIONS**

Height 26.00"

Width/Diameter 28.00"

Minimum Height 32.50"

Maximum Height 74.00"

Canopy/Backplate 6.00"

Hanging Type

Weight 16.55lb