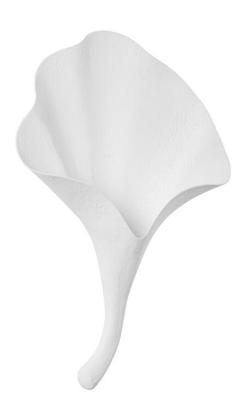

# **NOLITA**

370-01-GSW

Old Hollywood glamor meets modern simplicity in this sculptural sconce. The leaf-shaped design, delicately fluted with a curved stem, exhibits a refined beauty. Available in a Vintage Gold Leaf or Gesso White finish, it looks beautiful mounted independently or paired with another.

### **FINISHES**

GESSO WHITE (GESSO WHITE) Vintage Gold Leaf (VGL)