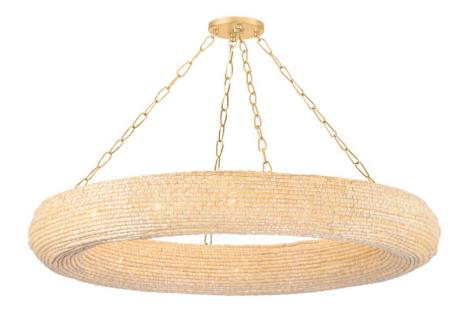

# LURE 384-50-VGL

Inspired by the tropics, this large-scale chandelier exudes coastal elegance. The classic donut-shaped shade is adorned with hundreds of handmade wood beads in a light brown hue recalling sand and shells. Chunky Vintage Gold Leaf chains complete this bohemian-inspired chandelier, which comes in two sizes.

### **FINISHES**

Vintage Gold Leaf (VGL)

### **DIMENSIONS**

Height 7.00"

Width/Diameter 50.00"

Length "

Minimum Height 27.25"

Maximum Height 76.25"

Canopy/Backplate 7.00"

Hanging Type

#### **GLASS/SHADES**

Material Wood

Attachment

Color