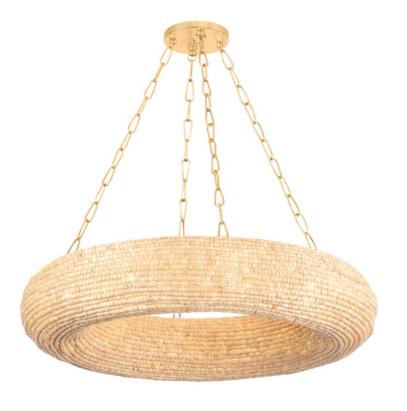

# LURE 384-36-VGL

Inspired by the tropics, this large-scale chandelier exudes coastal elegance. The classic donut-shaped shade is adorned with hundreds of handmade wood beads in a light brown hue recalling sand and shells. Chunky Vintage Gold Leaf chains complete this bohemian-inspired chandelier, which comes in two sizes.

## **FINISHES**

Vintage Gold Leaf (VGL)

### **DIMENSIONS**

Height 7.00"

Width/Diameter 36.00"

Length "

Minimum Height 22.00"

Maximum Height 78.00"

Canopy/Backplate 7.00"

Hanging Type