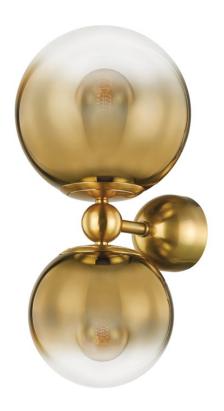

This showstopper features clusters of ombre glass globes in various sizes. Each orb transitions from brass to clear and the ombre lighting effect is simply stunning. Whether a chandelier, flush mount, sconce or linear, Kyoto will be the focal point in any space.

### **DIMENSIONS**

Height 21.25"

Width/Diameter 10.25"

Minimum Height 0.00"

Maximum Height 0.00"

Canopy/Backplate 4.75"

Hanging Type

Weight 5.28lb