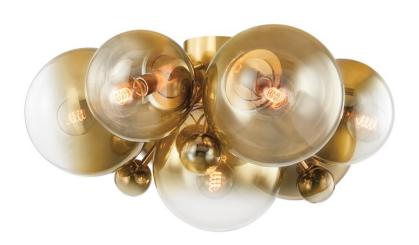

This showstopper features clusters of ombre glass globes in various sizes. Each orb transitions from brass to clear and the ombre lighting effect is simply stunning. Whether a chandelier, flush mount, sconce or linear, Kyoto will be the focal point in any space.