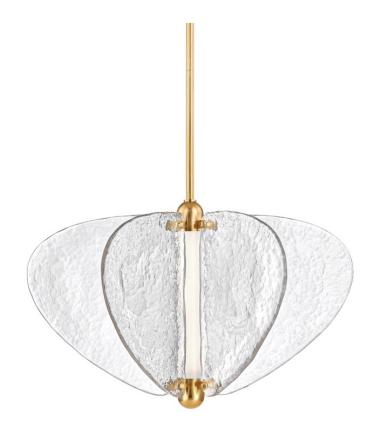

# **FREYA**

380-30-VB

A frosty chill meets the warmth of LED in this sculptural pendant light. Resembling sheets of ice, four thin Piastra glass blades with chill marks extend from a central opal glossy glass core. A Vintage Brass framework provides a golden glow that enhances this pendant s sparkle when lit.

# **FINISHES**

Vintage Brass (VB)

#### **GLASS/SHADES**

Material Piastre Glass

Attachment

Color