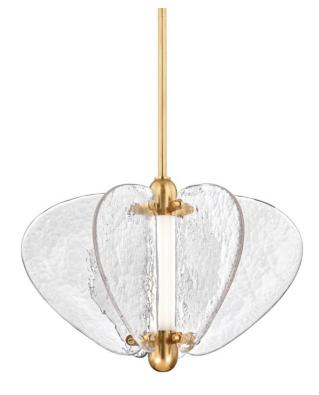

A frosty chill meets the warmth of LED in this sculptural pendant light. Resembling sheets of ice, four thin Piastra glass blades with chill marks extend from a central opal glossy glass core. A Vintage Brass framework provides a golden glow that enhances this pendant s sparkle when lit.

# **FINISHES**

Vintage Brass (VB)

### DIMENSIONS

Height 14.00" Width/Diameter 20.25" Length " Minimum Height 21.75" Maximum Height 63.75" Canopy/Backplate 4.75" Hanging Type Weight 20.13lb

### GLASS/SHADES

Material Piastre Glass Attachment Color