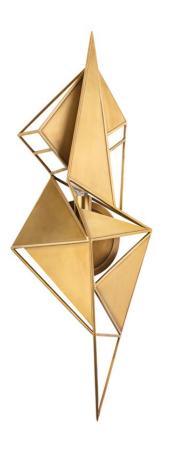

# **FREESIA**

409-02-VB

A series of abstract, angular shapes come together to create this eye-catching sconce that plays with shape, light and form. Light reflects off the Vintage Brass and flows through the open spaces making gorgeous patterns and shadows.