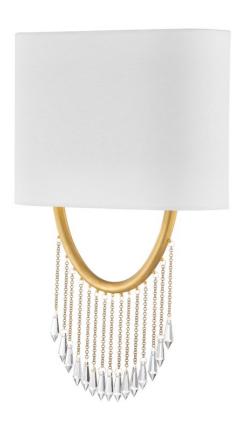

# **FRANCESCA**

439-19-VB

Jewelry-inspired, Francesca features teardrop-shaped crystals at the end of delicate chains cascading from a curved arm. The clear crystals pick up the light, giving the fixture an overall shimmery glow. This glamorous sconce will add chic style to any wall.