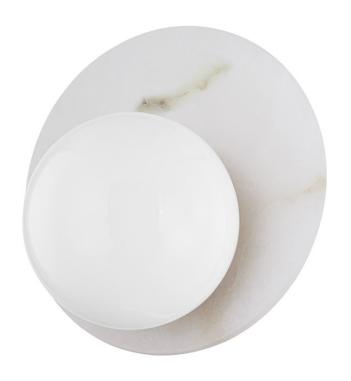

# **COBALT**

440-18-VB

This simple sconce shape features an opal glossy globe resting within an Alabaster disc. The Alabaster picks up the light from the globe, casting a gentle glow on the wall behind. Cobalt's clean, monochromatic look pairs well with a variety of interior styles and colors.