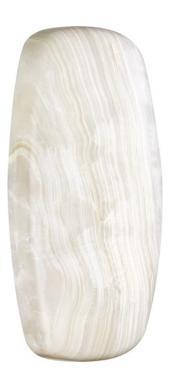

# **AZZURRA**

381-01-VB

Sculpted from a single piece of Ice Onyx, Azzura emits a highly atmospheric, lit-from-within glow. The mesmerizing color striations vary slightly piece by piece, making this oblong sconce unique to your home or hallway. A concealed LED emanates a warm, welcoming glow when lit.

\*Due to the one-of-a-kind nature of the medium, exact colors and patterns may vary slightly from the image shown.